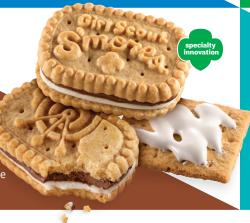

okies have...

**NO High-Fructose Corn Syrup** NO Partially Hydrogenated Oils (PHOs) **Zero Grams Trans Fat per Serving** RSPO Certified (Mass Balance) Palm Oil **NEW!** Halal Certification





samoas

Crisp cookies coated in caramel, sprinkled with toasted coconut and striped with dark chocolaty coating Up

- Real Cocoa · Real Peanut Butter
- tagalongs<sup>e</sup>

Crispy cookies layered with peanut butter and covered with a chocolaty coating @p





Delicate-tasting shortbread that is delightfully simple and satisfying UD

- Made with Real Cocoa
- thin mints

Crisp wafers covered in chocolaty coating made with natural oil of peppermint <sup>®</sup>



girl scout s'mores<sup>®</sup>

trefoils<sup>®</sup>

Crunchy graham sandwich cookies with creamy chocolate and marshmallowy filling @p









### lemon-ups® ˈ

## **Nutrition Facts**

About 6 servings per container Serving size 2 cookies (29g)

| Amount per serving <b>Calories</b> | 140            |
|------------------------------------|----------------|
|                                    | % Daily Value* |
| Total Fat 6g                       | 8%             |
| Saturated Fat 2g                   | 10%            |
| Trans Fat 0g                       |                |
| Polyunsaturated Fat 2g             |                |
| Monounsaturated Fat 1.5g           |                |
| Cholesterol Omg                    | 0%             |
| Sodium 100mg                       | 4%             |
| Total Carbohydrate 20g             | 7%             |
| Dietary Fiber Og                   | 0%             |
|