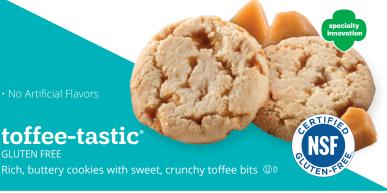

### toffee-tastic GLUTEN-FREE

About 7 servings per container

|              | 9 |   |     |      |     |
|--------------|---|---|-----|------|-----|
| Serving size |   | 2 | C00 | kies | (28 |
|              |   |   |     |      |     |