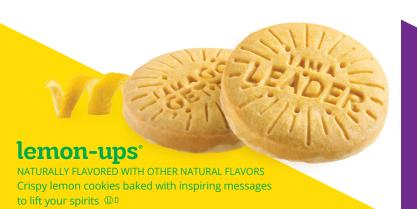

# We've got delicious GIRL SCOUT COOKIES®

### All our cookies have...

**NO High-Fructose Corn Syrup** NO Partially Hydrogenated Oils (PHOs) **Zero Grams Trans Fat per Serving** RSPO Certified (Mass Balance) Palm Oil **NEW!** Halal Certification





samoas

Crisp cookies coated in caramel, sprinkled with toasted coconut and striped with dark chocolaty coating Up

- Real Cocoa · Real Peanut Butter
- tagalongs<sup>e</sup>

Crispy cookies layered with peanut butter and covered with a chocolaty coating @p





Delicate-tasting shortbread that is delightfully simple and satisfying UD

- Made with Real Cocoa
- thin mints

Crisp wafers covered in chocolaty coating made with natural oil of peppermint <sup>®</sup>



girl scout s'mores<sup>®</sup>

trefoils<sup>®</sup>

Crunchy graham sandwich cookies with creamy chocolate and marshmallowy filling @p









### lemon-ups® ˈ

## **Nutrition Facts**

About 6 servings per container Serving size 2 cookies (29g)

| Amount per serving <b>Calories</b> | 140            |
|-----------------------