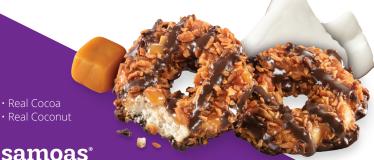

samoas

Crisp cookies coated in caramel, sprinkled with toasted coconut and striped with dark chocolaty coating Up

- Real Cocoa · Real Peanut Butter
- tagalongs<sup>e</sup>

Crispy cookies layered with peanut butter and covered with a chocolaty coating @p