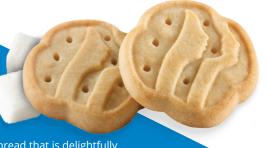

Delicate-tasting shortbread that is delightfully simple and satisfying UD

- Made with Real Cocoa
- thin mints

Crisp wafers covered in chocolaty coating made with natural oil of peppermint <sup>®</sup>

girl scout s'mores<sup>®</sup>