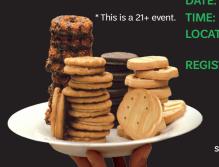

## SPOKANE CRAFT BEER & COOKIE FEST

Come support Girl Scouts of Eastern Washington and Northern Idaho while sampling great local craft beer and Girl Scout cookies. Local breweries will compete for the best craft beer and cookie pairing, and you will decide the winning combination! LIVE MUSIC: Bill Bozly followed by The Blue Mustangs. FOOD TRUCKS: Left Coast Fusion Truck and Meltz Extreme Grilled Cheese.

TICKETS: \$20 in advance/\$25 at the door. Includes five 4oz pours, \$5 food voucher, and a CBCF tasting glass.

VIP: \$30 in advance/\$35 at the door. Includes reserved seating, \$5 food voucher, two additional tastings, a CBCF tasting glass, and a box of Girl Scout cookies.